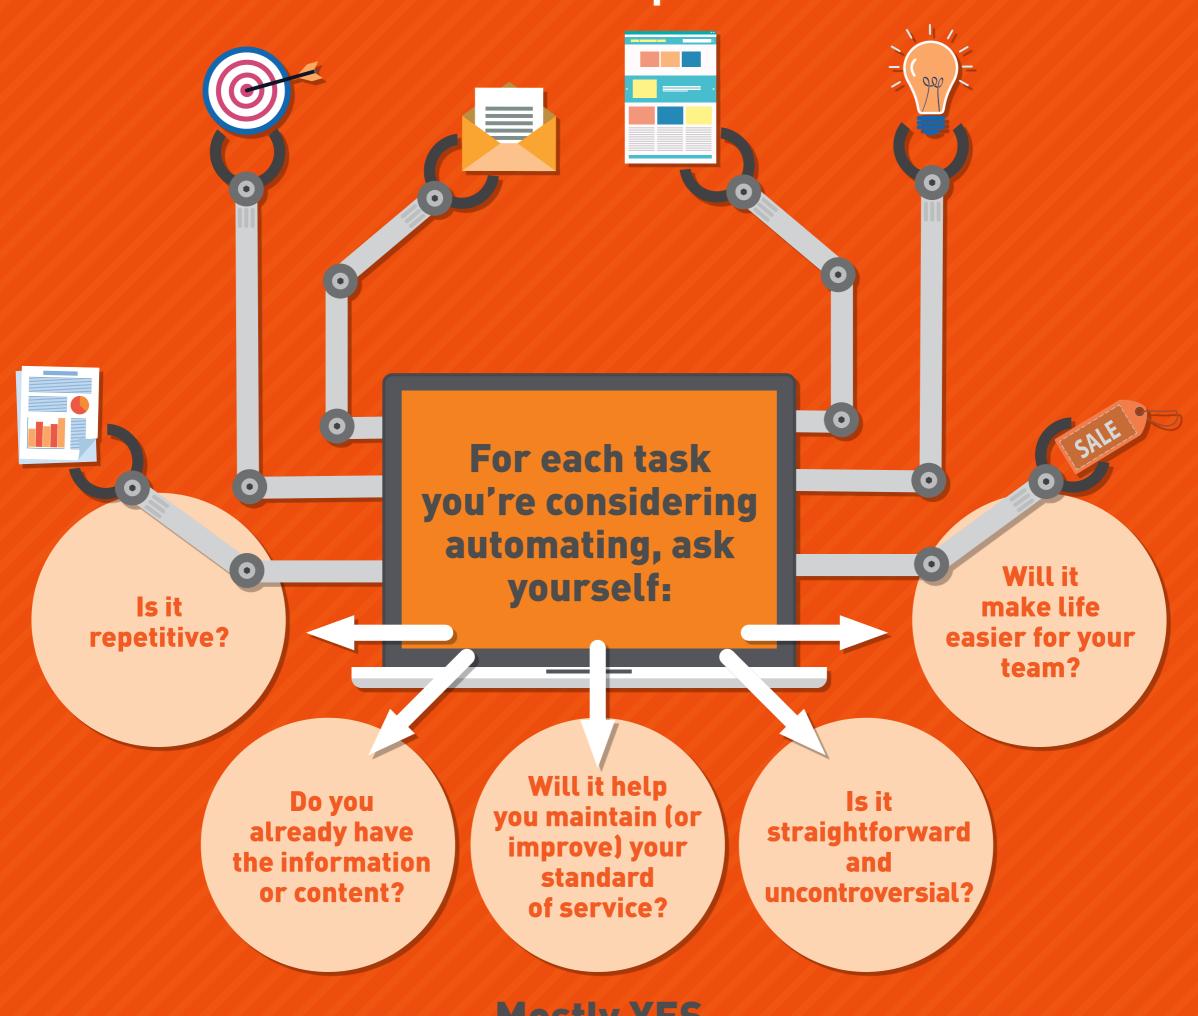

## What marketing support should? automate?

There is so much AI and automated support available, but is it always the right choice? Automation can save time, but it can also remove the all-important human touch.

## **Mostly YES**

You've found a task you can automate safely, like scheduling basic social media content or adding names to a mailing list.

## **Mostly NO**

You need to a real person to complete the task. This might be handling complex customer interactions, or producing a one-off feature for a print publication.

Get Ahead can help you set up automation or provide direct marketing support.